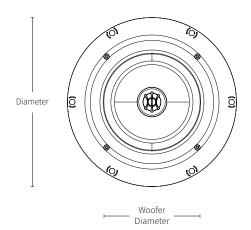

# Specifications

| Model              | E60                         |
|--------------------|-----------------------------|
| Part Number        | SCE60000                    |
| Woofer Cone        | Polypropylene               |
| Woofer Dimensions  | 6.5"<br>(165mm)             |
| Tweeter Dome       | PEI                         |
| Tweeter Diameter   | 1"<br>(25mm)                |
| Frequency Response | 48 Hz - 20 kHz              |
| Impedance          | 8 ohm                       |
| Power Handling     | 5 - 100 Watts               |
| Diameter           | 9.61"<br>(244mm)            |
| Grille Diameter    | 10"<br>(254mm)              |
| Cutout Diameter    | 8" (202mm)<br>8.75" (222mm) |
| Mounting Depth     | 3.52"<br>(89mm)             |