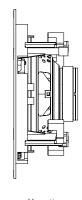

rest of Origin Acoustics speakers.

# Specifications

| Model              | E60                         |
|--------------------|-----------------------------|
| Part Number        | SCE60000                    |
| Woofer Cone        | Polypropylene               |
| Woofer Dimensions  | 6.5"<br>(165mm)             |
| Tweeter Dome       | PEI                         |
| Tweeter Diameter   | 1"<br>(25mm)                |
| Frequency Response | 48 Hz - 20 kHz              |
| Impedance          | 8 ohm                       |
| Power Handling     | 5 - 100 Watts               |
| Diameter           | 9.61"<br>(244mm)            |
| Grille Diameter    | 10"<br>(254mm)              |
| Cutout Diameter    | 8" (202mm)<br>8.75" (222mm) |
| Mounting Depth     | 3.52"<br>(89mm)             |





⊢ <sup>Mounting</sup> ⊣ Depth

\*Not to Scale