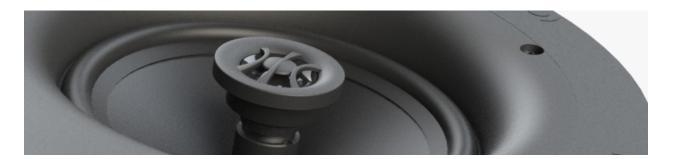

## E60 Entertainer Collection

The Entertainer in-ceiling speaker is a high performance entry-level speaker to meet all the needs of home audio entertainment with a polypropylene woofer and PEI tweeter. With the option for the speaker to be installed into the same new construction bracket as the Director 6 & 8" models, the E60 leaves listeners with unique flexibility to upgrade into the premium Director Collection without having to modify the existing cutout.

#### PEI Tweeter

This patented tweeter has the greatest output and is able to crossover much lower to either the woofer or the midrange improving both dispersion and the frequency response.

## Paintable Low Profile Grille

As expected with all Origin Acoustics speakers, the E60 delivers high performance audio while remaining completely concealed from plain sight with a sleek paintable bezel-less magnetic grille.