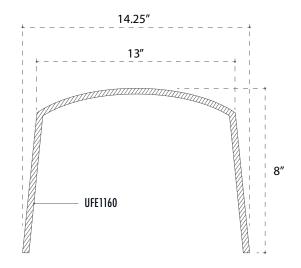

performance of the structure for crisper and clearer sound.

### **KEY FEATURES**

- 60 minute protection
- Enhances the acoustic protection of the ceiling
- For use in ceiling assemblies
- Lightweight (approx. 1.5 lbs)
- Easy Installation can be fitted in seconds no screws, drilling or additional sealant required
- Flexible material enables the cover to be fitted around obstacles or retro-fitted
- For ceiling cutouts up to 10 <sup>5/8</sup>"
- Easy to remove and re-install for speaker maintenance
- Can be used with any speaker manufacturer
- Maintenance free
- Suitable for a wide range of in-ceiling loudspeakers
- Intertek/ETL certified to maintain the fire rating (1 hour) of firerated floor/ceiling assemblies.

# O RIGIN

## **UFE1160** 1HR FIRE RATED SPEAKER COVER

### LINEDRAWINGS





LINE DRAWINGS SIDE VIEW:



#### Wire Grooves

#### Please see docs.originacoustics.com for most the most updated information concerning these specifications. Products may only be purchased through an authorized integration partner.

#### **PRE-CONSTRUCTION INSTALL:**

Cut slits for REBR68 Pre-Construction Bracket: