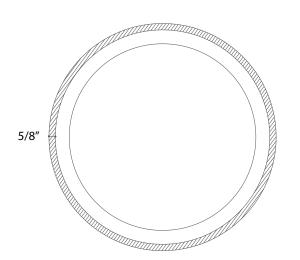

### **KEY FEATURES**

- 60 minute protection
- Enhances the acoustic protection of the ceiling
- For use in ceiling assemblies
- Lightweight (approx. 1.5 lbs)
- Easy Installation can be fitted in seconds no screws, drilling or additional sealant required
- Flexible material enables the cover to be fitted around obstacles or retro-fitted
- For ceiling cutouts up to 10 <sup>5/8</sup>"
- Easy to remove and re-install for speaker maintenance
- Can be used with any speaker manufacturer
- Maintenance free
- Suitable for a wide range of in-ceiling loudspeakers
- Intertek/ETL certified to maintain the fire rating (1 hour) of firerated floor/ceiling assemblies.