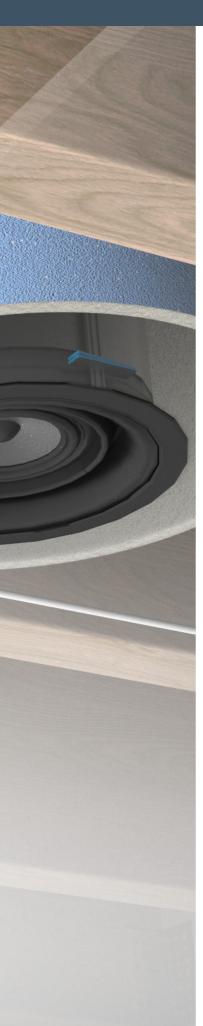

#### DESCRIPTION

The UFE1160 1 Hour Fire Rated Speaker Cover is a dome shaped intumescent enclosure, specifically designed to help maintain the integrity of fire-resistant ceilings for one hour when penetrated by in-ceiling loudspeakers up to 10".

The sound absorbing properties of the propitiatory intumescent material enhance the acoustic performance of the structure for crisper and clearer sound.