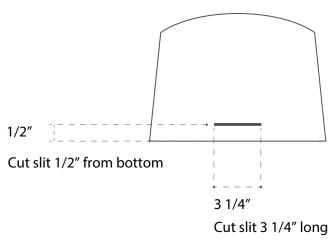

#### Wire Grooves

#### **PRE-CONSTRUCTION INSTALL:**

Cut slits for REBR68 Pre-Construction Bracket: