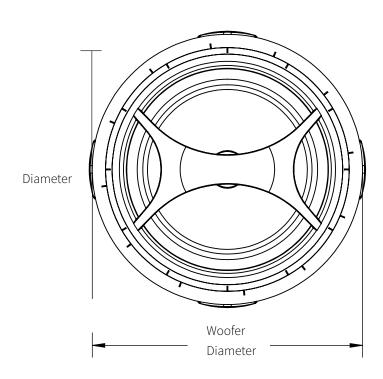

- Woofer: 10" Fiberglass
- Diameter: 11 1/4" (286mm)
- Grille Diameter: 11 <sup>2</sup>1/<sub>32</sub>" (296mm)
- Frequency Response: 35Hz-Crossover
- Power Handling: 50-175 Watts
- Grille Diameter: 11 <sup>2</sup>1/<sub>32</sub>" (296mm)
- Cutout Diameter: 10 3/8" (264mm)
- Mounting Depth: 6 1/32" (158mm)