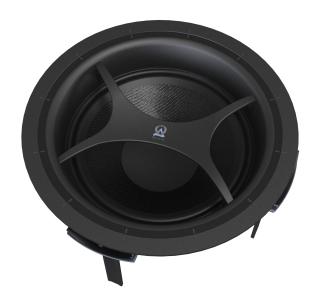

# DBA10 In-Ceiling Subwoofer

The Origin Acoustics in-ceiling subwoofer delivers room-shaking bass while remaining out of sight. As it was developed by the engineers at Origin Acoustics, you know it's reliable and contains only the finest materials. The DBA10 is a 10" fiberglass subwoofer with Butyl Rubber X Wave Surround. Easy install with Origin's tool-less Installation system. The DBA10 is optimized to work with DSP3-100 Amplifiers.

## X-Wave<sup>™</sup> Woofer Surround

This suspension element absorbs unwanted frequencies that reflect up and down the woofer cone to reduce harmonic distortion while maintaining the desired linear travel of the woofer.

- Woofer: 10" Fiberglass
- Diameter: 11 1/4" (286mm)
- Grille Diameter: 11 <sup>2</sup>1/<sub>32</sub>" (296mm)
- Frequency Response: 35Hz-Crossover
- Power Handling: 50-175 Watts
- Grille Diameter: 11 <sup>2</sup>1/<sub>32</sub>" (296mm)
- Cutout Diameter: 10 3/8" (264mm)
- Mounting Depth: 6 1/32" (158mm)