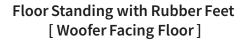

FLOOR STANDING

Decide between directing the bass right into the walls, or pump the bass into the floor. Or, you can simply point the woofer inwards towards the listener from any mounting style.

10" WOVEN GLASS FIBER WOOFER

#### LINE DRAWINGS

SUBS10 • WITH FLOOR STANDING FEET [ WITHOUT GRILLE ]

Floor Standing with with Rubber Feet [ Woofer Facing Room ]

SUBS10 • WITH RUBBER FEET