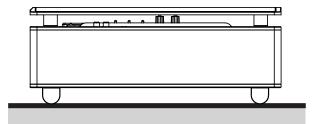

LINE DRAWINGS [4.69in] 3.54in [15.75in] 400.0mm 90.0mm [14.57in] 370.0mm [15.20in] 386.0mm

SUBSIO • WITH FLOOR STANDING FEET [ WITH GRILLE ]

#### LINE DRAWINGS

SUBS10 • WITH FLOOR STANDING FEET [ WITHOUT GRILLE ]

Floor Standing with with Rubber Feet [ Woofer Facing Room ]

SUBS10 • WITH RUBBER FEET