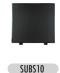

SIIM & MODERN

The Slim Subwoofer measures a fashionably slim - only 3 %16" in depth - specially developed to provide resounding bass through a modern & compact design, - it provides an invisibly stylish bass with several flexible mounting options.

REMOVABLE GRILLE & ALUMINUM CABINET

**ACCESSORIES** 

#### SPECIFICATIONS SUBS10

Woofers 10" Woven Fiber Glass Frequency Response 35Hz - 175Hz [+/- 3dB]

Power RMS 200 Watts Power Peak 400 Watts

Enclosure Aluminum Cabinet

Dimensions Width: 15 3/411 (400mm)

Height: Without Feet: 14  $^{9/16^{\circ\prime}}$  (370mm) | With Feet: 15  $^{3/16^{\circ\prime}}$  (386mm)