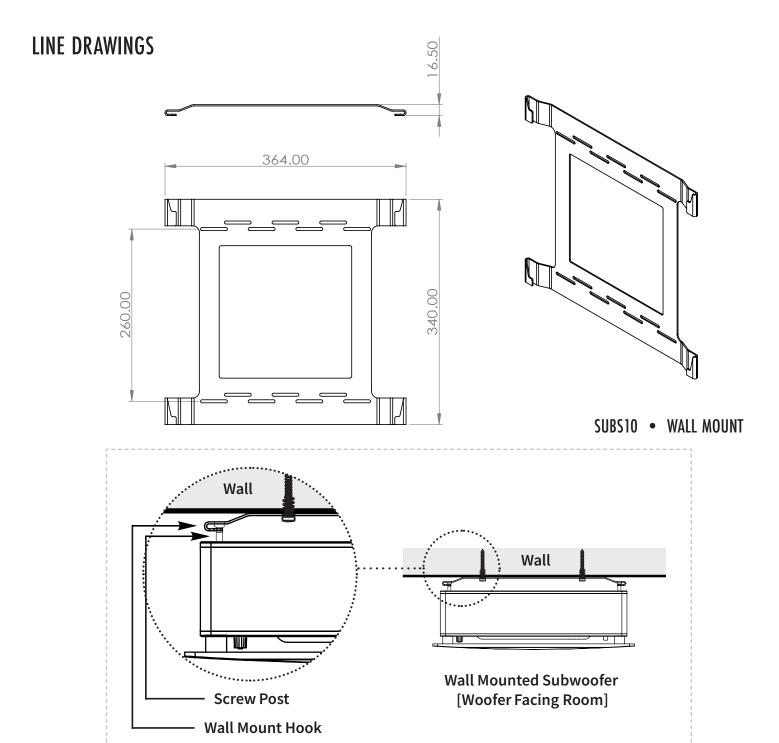

Available in both black or white colors, it arrives ready to seamlessless match the visual symmetry of any interior space.

PRODUCT ID

WALL MOUNT

The choice is yours - Hang it on a wall using the rack mount, or use the included rubber feet to slide it horizontally right under the couch, or even hide it vertically into a clean corner nook.

#### INCLUDED ACCESSORIES

- 1 x Wall Mount
- 1 x 90 Degree AC Cable
- 1 x 90 Degree RCA Cable
- 1 x 90 Degree USB Dongle
- 4 x Rubber Feet
- 4 x Screw Posts
- 2 x Floor Standing Feet
- 8 x Phillips Screws & 4 x Wall Anchors