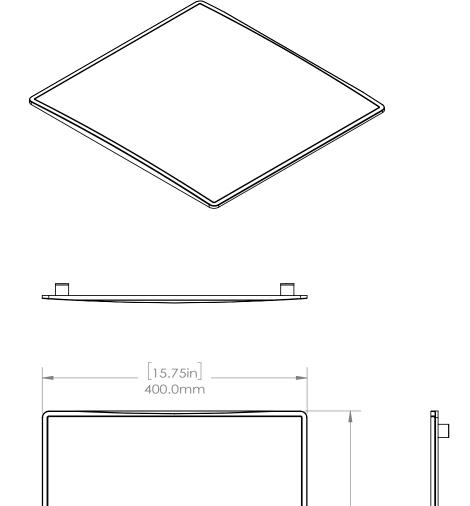

LINE DRAWINGS [4.69in] 3.54in [15.75in] 400.0mm 90.0mm [14.57in] 370.0mm [15.20in] 386.0mm

SUBSIO • WITH FLOOR STANDING FEET [ WITH GRILLE ]