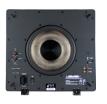

#### **AMP FUNCTIONS**

- Crossover
- Phase
- Volume
- RCA Line in/ Line out
- LFE in
- USB input for powering wireless receiver
- Auto On/ Off/ Trigger