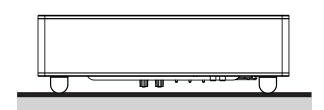

FLOOR STANDING

Decide between directing the bass right into the walls, or pump the bass into the floor. Or, you can simply point the woofer inwards towards the listener from any mounting style.

10" WOVEN GLASS FIBER WOOFER

#### LINE DRAWINGS

SUBS10 • WITH FLOOR STANDING FEET [ WITHOUT GRILLE ]

Floor Standing with with Rubber Feet [ Woofer Facing Room ]

SUBS10 • WITH RUBBER FEET