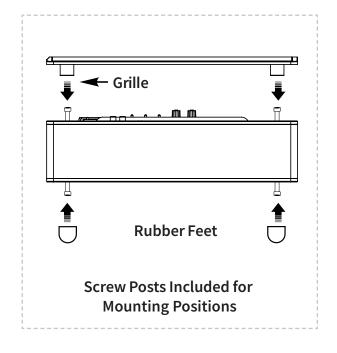

REMOVABLE GRILLE & ALUMINUM CABINET

**ACCESSORIES** 

#### INCLUDED ACCESSORIES

- 1 x Wall Mount
- 1 x 90 Degree AC Cable
- 1 x 90 Degree RCA Cable
- 1 x 90 Degree USB Dongle
- 4 x Rubber Feet
- 4 x Screw Posts
- 2 x Floor Standing Feet
- 8 x Phillips Screws & 4 x Wall Anchors